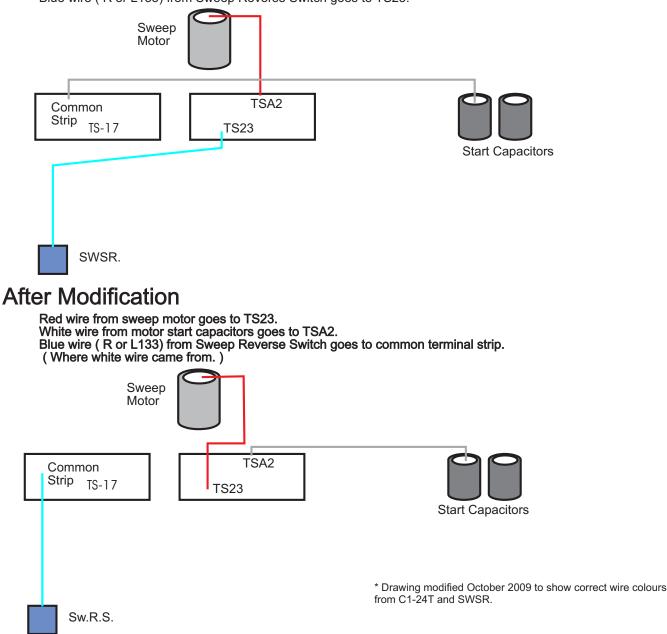

## **Regaining Sweep Reverse**

(AMF 82-70 with SS chassis)

In some instances Sweep reverse may be lost after connecting the SS110C. To regain sweep reverse, just perform this simple modification.

Motors fitted with mechanical switches will continue to run as normal when this modification has been made.

## Before modification:

Red wire from sweep motor goes to TSA2. White wire from common terminal strip goes to motor start capacitors. Blue wire ( R or L133) from Sweep Reverse Switch goes to TS23.